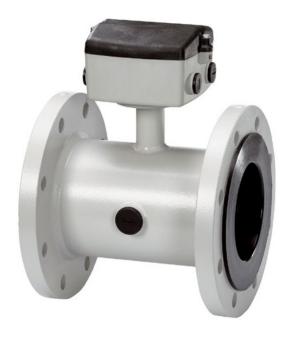

## **SIEMENS**

The SITRANS F M MAG 5100 W with its patented liners of hard rubber NBR or ebonite and EPDM is a sensor for all water applications such as ground water, drinking water, cooling water, waste water, sewage or sludge applications.